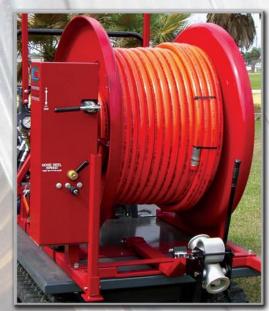

### **OPTIONAL FEATURES INCLUDE:**

- 600 ft. of 1" 2500 PSI Hose
- Hydraulic Tilt Bed
- Work Light or Plug-in Spotlight
- 26 hp Kubota Diesel Engine