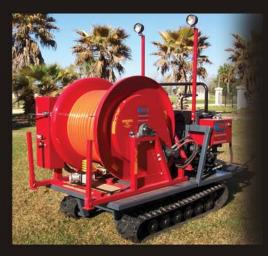

## **INCREASE YOUR CAPABILITY TO INACCESSIBLE AREAS**

The KWMI Easement Machine is an all-terrain rubber tracked power carrier designed specifically for the pumper-cleaner industry.

## **Outstanding Maneuverability**

With the KWMI Easement Machine you will have unparalleled access to manholes in WETLAND AREAS, WOODED AREAS, NARROW ALLEYS, practically anywhere.

The KWMI Easement Machine is built rugged in construction and is easy to operate.

Quality, Durability and Reasonable Price all in one Package!

- Variable Speed Reel
- Water Pressure Gauge
- Removable reel with outrigger stands (can be used as a power carrier)
- Reel Guide with Foot Counter
- Narrow 46" Design for tight areas
- Low 3 1/2 PSI Ground Pressure Tracks
- 27 hp Kohler Engine