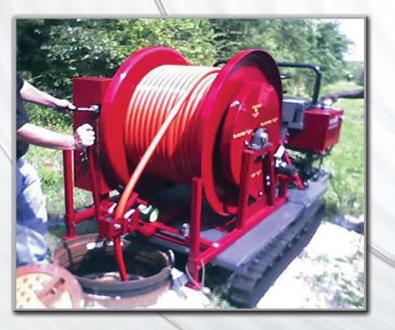

## **INCREASE YOUR CAPABILITY TO INACCESSIBLE AREAS**

The KWMI Easement Machine is an all-terrain rubber tracked power carrier designed specifically for the pumper-cleaner industry.

## **Outstanding Maneuverability**

With the KWMI Easement Machine you will have unparalleled access to manholes in WETLAND AREAS, WOODED AREAS, NARROW ALLEYS, practically anywhere.

The KWMI Easement Machine is built rugged in construction and is easy to operate.

Quality, Durability and Reasonable Price all in one Package!

- Variable Speed Reel
- Water Pressure Gauge
- Removable reel with outrigger stands (can be used as a power carrier)
- Reel Guide with Foot Counter
- Narrow 46" Design for tight areas
- Low 3 1/2 PSI Ground Pressure Tracks
- 27 hp Kohler Engine