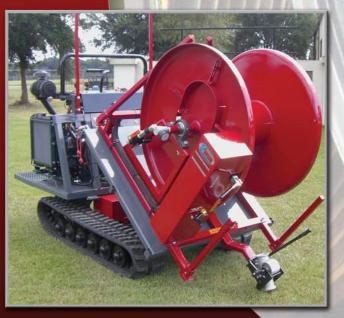

Quality, Durability and Reasonable Price all in one Package!

- Variable Speed Reel
- Water Pressure Gauge
- Removable reel with outrigger stands (can be used as a power carrier)
- Reel Guide with Foot Counter
- Narrow 46" Design for tight areas
- Low 3 1/2 PSI Ground Pressure Tracks
- 27 hp Kohler Engine