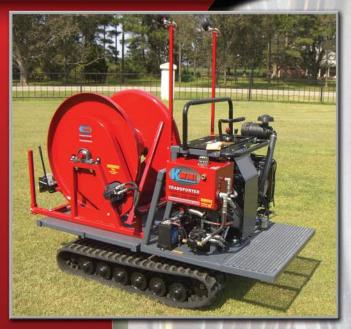

## **INCREASE YOUR CAPABILITY TO INACCESSIBLE AREAS**

The KWMI Easement Machine is an all-terrain rubber tracked power carrier designed specifically for the pumper-cleaner industry.

## **Outstanding Maneuverability**

With the KWMI Easement Machine you will have unparalleled access to manholes in WETLAND AREAS, WOODED AREAS, NARROW ALLEYS, practically anywhere.

The KWMI Easement Machine is built rugged in construction and is easy to operate.

Quality, Durability and Reasonable Price all in one Package!

- Variable Speed Reel
- Water Pressure Gauge
- Removable reel with outrigger stands (can be used as a power carrier)
- Reel Guide with Foot Counter
- Narrow 46" Design for tight areas
- Low 3 1/2 PSI Ground Pressure Tracks
- 27 hp Kohler Engine